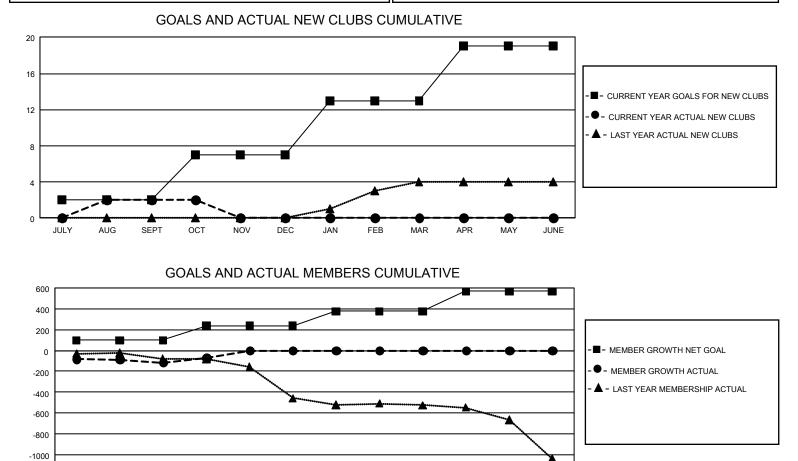

## GAT MONTHLY MEMBERSHIP PROGRESS REPORT Results

GMT Constitutional Area 1, Group N

REPORT DOES NOT INCLUDE CLUBS IN UNDISTRICTED AREAS.

| Clubs                 |               |           |               | Members               |                        |                         |                                                    |  |  |
|-----------------------|---------------|-----------|---------------|-----------------------|------------------------|-------------------------|----------------------------------------------------|--|--|
| RESULTS FOR 2020-2021 |               |           |               | RESULTS FOR 2020-2021 |                        |                         |                                                    |  |  |
| QUARTER               | NEW CLUB GOAL | NEW CLUBS | DROPPED CLUBS | QUARTER               | BER GROWTH NET<br>GOAL | MEMBER GROWTH<br>ACTUAL | DROPPED<br>MEMBERS ACTUAL<br>(including transfers) |  |  |
| JULY/AUG/SEPT         | 6             | 2         | 7             | JULY/AUG/SEPT         | 99                     | 244                     | 336                                                |  |  |
| OCT/NOV/DEC           | 15            | 0         | 0             | OCT/NOV/DEC           | 138                    | 138                     | 82                                                 |  |  |
| JAN/FEB/MAR           | 18            | 0         | 0             | JAN/FEB/MAR           | 138                    | 0                       | 0                                                  |  |  |
| APR/MAY/JUNE          | 18            | 0         | 0             | APR/MAY/JUNE          | 192                    | 0                       | 0                                                  |  |  |

-1200 JULY AUG SEPT OCT NOV DEC JAN FEB MAR APR MAY JUNE

| DROPPED CLUBS: 7 |     | 127 CLUBS OF 580 ADDED 1 OR MORE | GENDER DISTRIBUTION                |                |       |
|------------------|-----|----------------------------------|------------------------------------|----------------|-------|
|                  |     | NEW MEMBERS                      | MALE                               | 8,875 (68.42%) |       |
| 1<br>            |     |                                  | FEMALE                             | 4,097 (31.58%) |       |
| DROPPED MEMBERS  |     |                                  |                                    |                |       |
| DECEASED         | 77  | CLICK HERE FOR CUMULATIVE        | TOTAL FAMILY UNIT MEMBERS          |                | 2,515 |
| CLUB CANCELLED   | 12  | MEMBERSHIP DATA                  | FAMILY MEMBERS PAYING HALF DUES 1, |                |       |
| OTHER            | 329 |                                  |                                    |                |       |
| TOTAL            | 418 |                                  |                                    |                |       |
|                  |     |                                  |                                    |                |       |